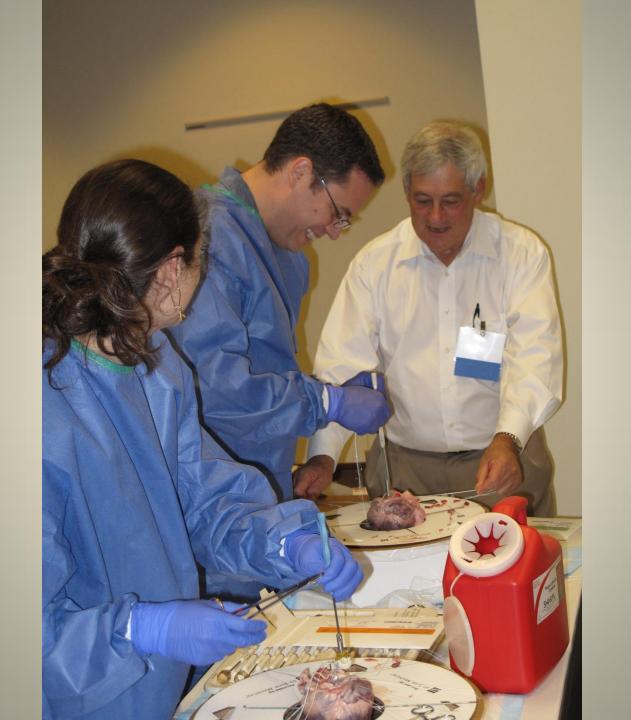

# Introduction to MITRAL VALVE SURGERY

Sponsored by Medtronic, Inc.

## **VESSEL ANASTOMOSIS**