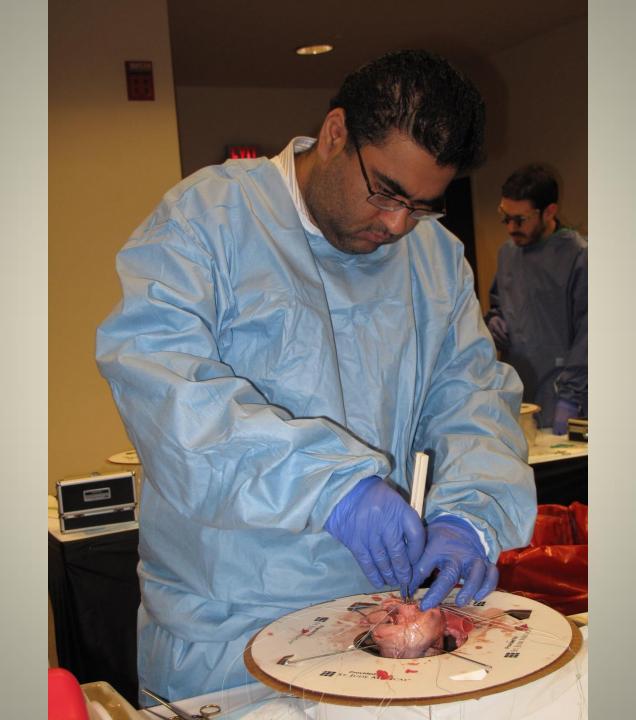

# Orientation to AORTIC VALVE SURGERY

Sponsored by

St. Jude Medical, Inc.

Special thanks to 2015 TSDA Boot Camp Corporate Supporters