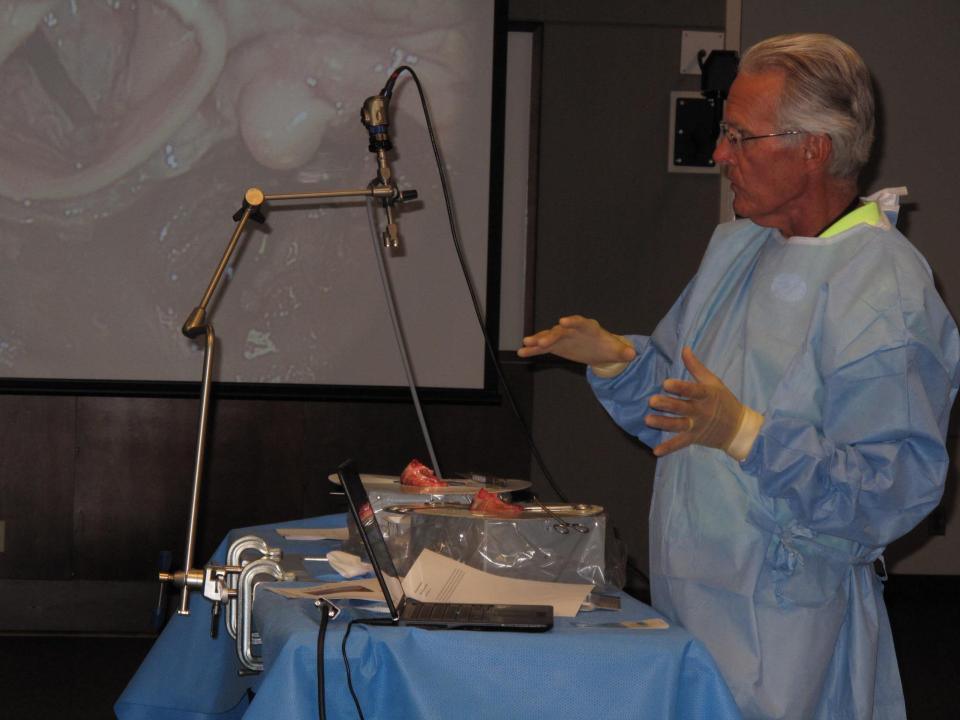

# Orientation to AORTIC VALVE SURGERY

Sponsored by

St. Jude Medical, Inc.

Special thanks to 2015 TSDA Boot Camp Corporate Supporters